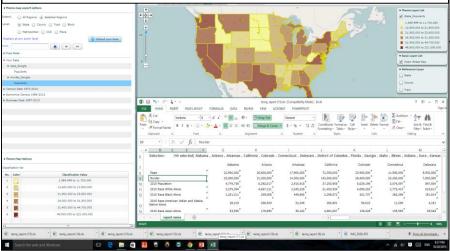

# **Big Data for Spatial Analysis**

24,900,00

23,900,00

23,700,00

23,000,00

Data sources:

- Search engines (google, yahoo,...)
- Facebook
- Twitter
- Blogs
- WeChat
- QQ
- Users' data

|          | rape Key Words Theme Map |      |    |            |  |  |
|----------|--------------------------|------|----|------------|--|--|
| Date:    | 20/10/20                 | 15   |    |            |  |  |
|          | name                     | code |    | Popularity |  |  |
| 1 New    | York                     |      | 36 | 111,000,0  |  |  |
| 2 Texa   | s                        |      | 48 | 79,100,0   |  |  |
| 3 Calif  | ornia                    |      | 06 | 72,300,00  |  |  |
| 4 Wasi   | nington                  |      | 53 | 68,500,00  |  |  |
| 5 Virgi  | nia                      |      | 51 | 55,400,0   |  |  |
| 6 Flori  | da                       |      | 12 | 50,200,0   |  |  |
| 7 Ohio   |                          |      | 39 | 46,700,0   |  |  |
| 8 Haw    | aii                      |      | 15 | 37,400,0   |  |  |
| 9 Mich   | igan                     |      | 26 | 37,400,0   |  |  |
| 10 Geor  | gia                      |      | 13 | 37,300,0   |  |  |
| 11 India | ina                      |      | 18 | 34,900,0   |  |  |
| 12 Oreg  | on                       |      | 41 | 33,900,0   |  |  |
| 13 Mont  | ana                      |      | 30 | 32,300,00  |  |  |
| 14 Arizo | na                       |      | 04 | 26,600,0   |  |  |
| 15 Kans  | as                       |      | 20 | 25,700,00  |  |  |

### **Big Data Application: Keyword Search**

| terre, report 101uis * 😵 terre, report 150uis * 💘 and 3000.070 |  | Notes<br>La Palante<br>De <u>Candibeatitas</u> contrivien |
|----------------------------------------------------------------|--|-----------------------------------------------------------|

Г

|     | rape Key Words Theme Map |      |    |             |  |  |
|-----|--------------------------|------|----|-------------|--|--|
| Dat | te: 20/10/2015           |      |    |             |  |  |
|     | name                     | code |    | Popularity  |  |  |
| 1   | New York                 |      | 36 | 111,000,000 |  |  |
| 2   | Texas                    |      | 48 | 79,100,000  |  |  |
| 3   | California               |      | 06 | 72,300,000  |  |  |
| 4   | Washington               |      | 53 | 68,500,000  |  |  |
| 5   | Virginia                 |      | 51 | 55,400,000  |  |  |
| 6   | Florida                  |      | 12 | 50,200,000  |  |  |
| 7   | Ohio                     |      | 39 | 46,700,000  |  |  |
| 8   | Hawaii                   |      | 15 | 37,400,000  |  |  |
| 9   | Michigan                 |      | 26 | 37,400,000  |  |  |
| 10  | Georgia                  |      | 13 | 37,300,000  |  |  |
| 11  | Indiana                  |      | 18 | 34,900,000  |  |  |
| 12  | Oregon                   |      | 41 | 33,900,000  |  |  |
| 13  | Montana                  |      | 30 | 32,300,000  |  |  |
| 14  | Arizona                  |      | 04 | 26,600,000  |  |  |
| 15  | Kansas                   |      | 20 | 25,700,000  |  |  |
| 16  | Iowa                     |      | 19 | 25,200,000  |  |  |
| 17  | Illinois                 |      | 17 | 24,900,000  |  |  |
| 18  | New Jersey               |      | 34 | 24,800,000  |  |  |
| 19  | Colorado                 |      | 08 | 23,900,000  |  |  |
| 20  | Wisconsin                |      | 55 | 23,700,000  |  |  |
| 21  | Oklahoma                 |      | 40 | 23,400,000  |  |  |
|     |                          |      | 21 | 23,000,000  |  |  |