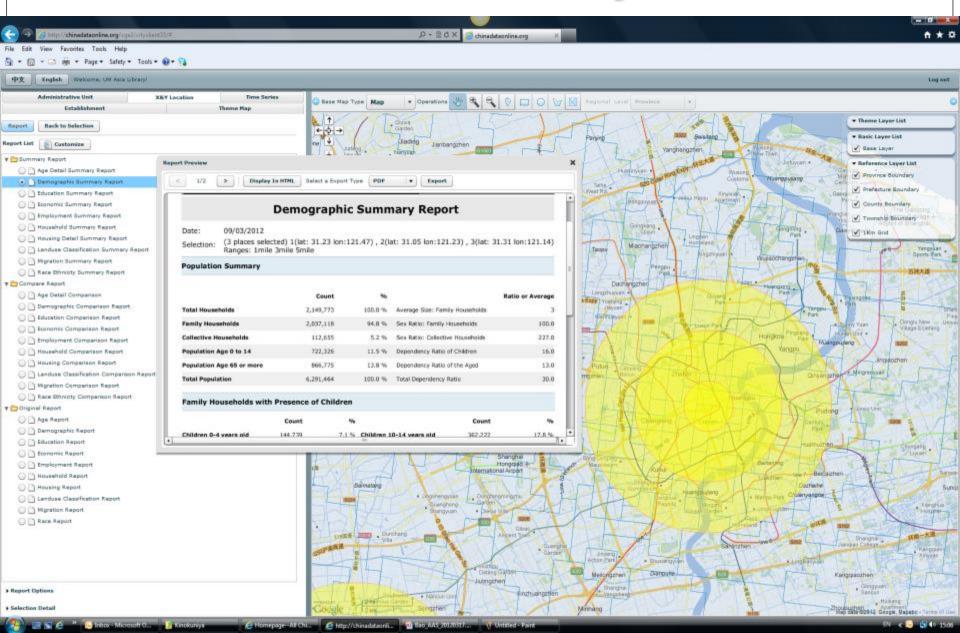

iture and Employment for the Criminal Justice System
- Federal Justice Statistics Program
- Geographical Information Systems
- Homicide
- Homicides in Chicago
- Law Enforcement Management and Administrative Statistics
- National Corrections Reporting Program
- National Crime Victimization Survey
- National Incident-Based Reporting System
- National Juvenile Corrections Data
- Project on Human Development in Chicago Neighborhoods (PHDCN)
- Survey of Inmates in State and Federal Correctional Facilities
- Terrorism & Preparedness Data Resource Center (TPDRC)
- Uniform Crime Reporting Program
- Violence Against Women
- Crime reports from local police departments

• ....

# Methodology



### **Violent Crimes by States and Counties**



### **Report Analysis**





### **Crime Site Analysis**



### **Crime Trend Analysis**

| M Inbox (7,554) - sbao@umi × 20 University of Michigan -                                                                                                                                                                                                                                                                                                                                                                                                                                                                                                                                                                | C X 🗅 usgeoexplorer.org/ucrime X