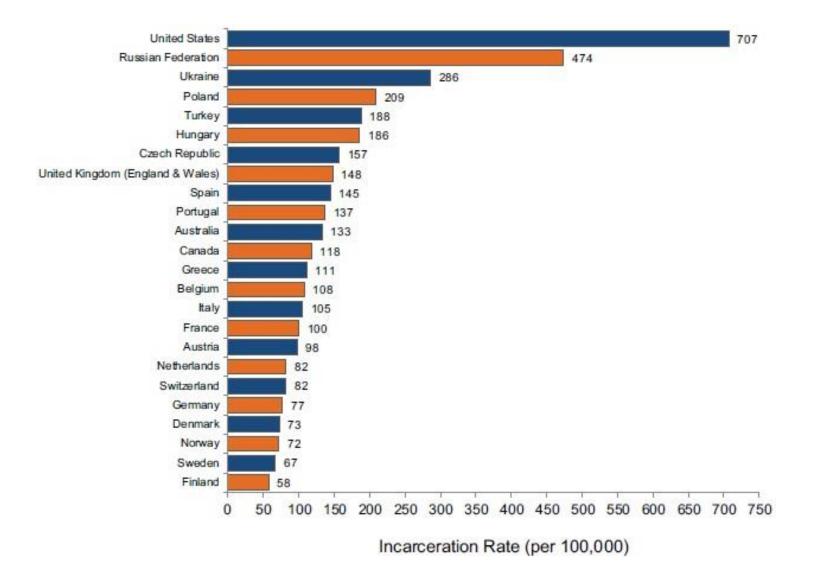

### The U.S. has the largest prison population in the world

https://publichealthwatch.wordpress.com/2014/05/01/new-report-slams-unprecedented-growth-in-u-s-prisons-highlights-racial-disparities-in-incarceration/