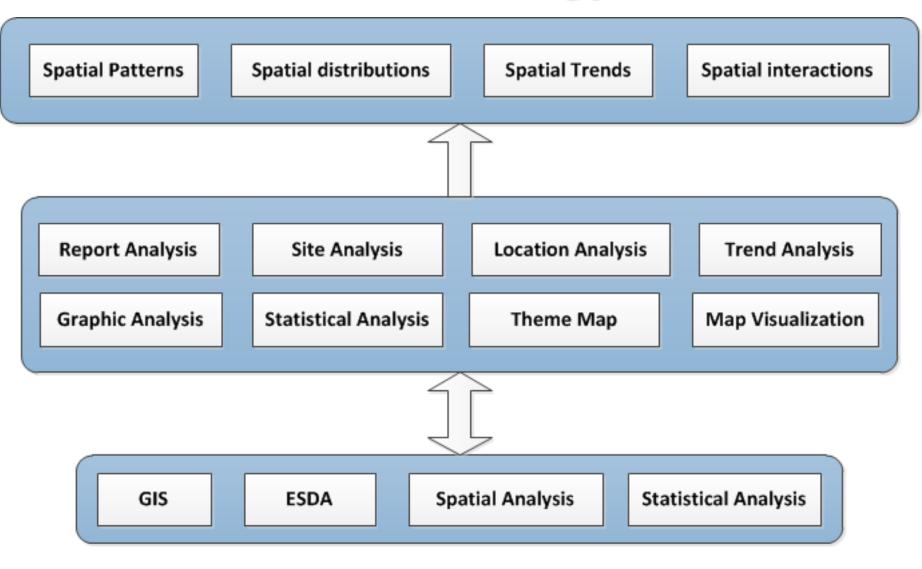

# Methodology

### **Violent Crimes by States and Counties**

### **Report Analysis**

### **Crime Site Analysis**

### **Crime Trend Analysis**

| M Inbox (7,554) - sbao@umi × 20 University of Michigan -                                                                                                                                                                                                                                                                                                                                                                                                                                                                                                                                                                | C X 🗅 usgeoexplorer.org/ucrime X                                                                                                                                                                                                                                                                                                                                                                                                                                                                                                                                                                                                                                                                                                                                                                                                                                                                                                                                                                                                                                                                                                                                                                                                                                                                                                                                                                                                                                                                                                                                                                                                                                                                                                                                                                                                                                                                                                                                                                                                                                                                                                                                                                                                                                                                                                                                                                                                                                                                                                                                                                                                                                                                                                                                                                                                                                                                                                                                                                                                                                                  | Ø ×                                                  |
|-------------------------------------------------------------------------------------------------------------------------------------------------------------------------------------------------------------------------------------------------------------------------------------------------------------------------------------------------------------------------------------------------------------------------------------------------------------------------------------------------------------------------------------------------------------------------------------------------------------------------|-----------------------------------------------------------------------------------------------------------------------------------------------------------------------------------------------------------------------------------------------------------------------------------------------------------------------------------------------------------------------------------------------------------------------------------------------------------------------------------------------------------------------------------------------------------------------------------------------------------------------------------------------------------------------------------------------------------------------------------------------------------------------------------------------------------------------------------------------------------------------------------------------------------------------------------------------------------------------------------------------------------------------------------------------------------------------------------------------------------------------------------------------------------------------------------------------------------------------------------------------------------------------------------------------------------------------------------------------------------------------------------------------------------------------------------------------------------------------------------------------------------------------------------------------------------------------------------------------------------------------------------------------------------------------------------------------------------------------------------------------------------------------------------------------------------------------------------------------------------------------------------------------------------------------------------------------------------------------------------------------------------------------------------------------------------------------------------------------------------------------------------------------------------------------------------------------------------------------------------------------------------------------------------------------------------------------------------------------------------------------------------------------------------------------------------------------------------------------------------------------------------------------------------------------------------------------------------------------------------------------------------------------------------------------------------------------------------------------------------------------------------------------------------------------------------------------------------------------------------------------------------------------------------------------------------------------------------------------------------------------------------------------------------------------------------------------------------|------------------------------------------------------|
| ← → C 🗋 usgeoexplorer.org/ucrime/crimecli                                                                                                                                                                                                                                                                                                                                                                                                                                                                                                                                                                               | ient1.4/#app=a83a&885e-selectedIndex=0                                                                                                                                                                                                                                                                                                                                                                                                                                                                                                                                                                                                                                                                                                                                                                                                                                                                                                                                                                                                                                                                                                                                                                                                                                                                                                                                                                                                                                                                                                                                                                                                                                                                                                                                                                                                                                                                                                                                                                                                                                                                                                                                                                                                                                                                                                                                                                                                                                                                                                                                                                                                                                                                                                                                                                                                                                                                                                                                                                                                                                            | <b>∝</b> ☆ ≡                                         |
| Administrative Unit Chart                                                                                                                                                                                                                                                                                                                                                                                                                                                                                                                                                                                               | Time Series     Crime POI     Theme Map       中文                                                                                                                                                                                                                                                                                                                                                                                                                                                                                                                                                                                                                                                                                                                                                                                                                                                                                                                                                                                                                                                                                                                                                                                                                                                                                                                                                                                                                                                                                                                                                                                                                                                                                                                                                                                                                                                                                                                                                                                                                                                                                                                                                                                                                                                                                                                                                                                                                                                                                                                                                                                                                                                                                                                                                                                                                                                                                                                                                                                                                                  | English Log out                                      |
| Census Chart Reset                                                                                                                                                                                                                                                                                                                                                                                                                                                                                                                                                                                                      | Coperations 🔆 🕞 🔍 🖓 🔲 🔿 🦙 🕅 Level: State                                                                                                                                                                                                                                                                                                                                                                                                                                                                                                                                                                                                                                                                                                                                                                                                                                                                                                                                                                                                                                                                                                                                                                                                                                                                                                                                                                                                                                                                                                                                                                                                                                                                                                                                                                                                                                                                                                                                                                                                                                                                                                                                                                                                                                                                                                                                                                                                                                                                                                                                                                                                                                                                                                                                                                                                                                                                                                                                                                                                                                          | 0                                                    |
| ✓ State Crime Statistics     ✓ Police Agency      ↔     Findex     → Region List     ✓ Crime Number      ↔     ✓ Index     ✓ Count of violant offenses     ✓ Count of property offenses                                                                                                                                                                                                                                                                                                                                                                                                                                 | Start date 1990 V End date 2010 V Export                                                                                                                                                                                                                                                                                                                                                                                                                                                                                                                                                                                                                                                                                                                                                                                                                                                                                                                                                                                                                                                                                                                                                                                                                                                                                                                                                                                                                                                                                                                                                                                                                                                                                                                                                                                                                                                                                                                                                                                                                                                                                                                                                                                                                                                                                                                                                                                                                                                                                                                                                                                                                                                                                                                                                                                                                                                                                                                                                                                                                                          | e Layer List<br>Layer List<br>n Street Map           |
| Count of robberies with stam<br>Count of robberies with own<br>Count of robberies with own<br>✓ Count of robberies<br>Count of robberies with knife<br>Count of assults with gun<br>Count of assults with knife<br>✓ Count of simple (misdemeanor) assaults<br>✓ Count of relony assaults<br>✓ Count of relony assaults<br>✓ Count of vehicles thefts<br>Count of larceny thefts<br>Count of larceny thefts<br>Count of both violent and property offenses<br>✓ Count of burglaries | 200000<br>100000<br>Count of massingulater<br>Count of simple (misdemeanor)<br>1990 1992 1994 1996 1998 2000 2002 2004 2006 2008 2010<br>1990 1992 1994 1996 1998 2000 2002 2004 2006 2008 2010<br>1990 1992 1994 1995 1997 1999 2001 2003 2005 2007 2009<br>Count of simple (misdemeanor)<br>Count of simple (misdemeanor)<br>Count of massingher<br>Count of burglaries<br>Count of burglaries<br>Count of burglaries<br>Count of property offenses<br>Count of simple (misdemeanor)<br>Count of massingher<br>Count of burglaries<br>Count of property offenses<br>Count of burglaries<br>Count of burglaries<br>Count of property offenses<br>Count of burglaries<br>Count of burglaries                                                                                                                                                                                                                                                                                                                                                                                                                                                                                                                                                                                                                                                                                                                                                                                                                                                                                                                                                                                                                                                                                                                                                                                                                                                                                                                                                                                                                                                                                                                                                                                                                                                                                                                                                                                                                                                                                                                                                                                                                                                                                        | Statistics                                           |
| <ul> <li>✓ Count of murders</li> <li>✓ Count of rapes</li> <li>✓ Region List</li> </ul>                                                                                                                                                                                                                                                                                                                                                                                                                                                                                                                                 | Start date         1990         V         End date         2010         V         Export         1996         1998         2000         2002         2004         2006         2008         2010           2000000         Statistics         1997         1999         2001         2003         2005         2007         2009                                                                                                                                                                                                                                                                                                                                                                                                                                                                                                                                                                                                                                                                                                                                                                                                                                                                                                                                                                                                                                                                                                                                                                                                                                                                                                                                                                                                                                                                                                                                                                                                                                                                                                                                                                                                                                                                                                                                                                                                                                                                                                                                                                                                                                                                                                                                                                                                                                                                                                                                                                                                                                                                                                                                                  | variance: 2499.5<br>Count of simple<br>(misdemeanor) |
| Ohio       -         Oklahoma       -         Oregon       -         Pennsylvania       Rhode Island         South Carolina       -         South Dakota       -         Crime Rate (2)       -         Index       -         Region List       -                                                                                                                                                                                                                                                                                                                                                                       | Count of property offenses<br>Average: 13660.57<br>Variance:<br>80000<br>60000<br>60000<br>60000<br>60000<br>60000<br>60000<br>60000<br>60000<br>60000<br>60000<br>60000<br>60000<br>60000<br>60000<br>60000<br>60000<br>60000<br>60000<br>60000<br>60000<br>60000<br>60000<br>60000<br>60000<br>60000<br>60000<br>60000<br>60000<br>60000<br>60000<br>60000<br>60000<br>60000<br>60000<br>60000<br>60000<br>60000<br>60000<br>60000<br>60000<br>60000<br>60000<br>60000<br>60000<br>60000<br>60000<br>60000<br>60000<br>60000<br>60000<br>60000<br>60000<br>60000<br>60000<br>60000<br>60000<br>60000<br>60000<br>60000<br>60000<br>60000<br>60000<br>60000<br>60000<br>60000<br>60000<br>60000<br>60000<br>60000<br>60000<br>60000<br>60000<br>60000<br>60000<br>60000<br>60000<br>60000<br>60000<br>60000<br>60000<br>60000<br>60000<br>60000<br>60000<br>60000<br>60000<br>60000<br>60000<br>60000<br>60000<br>60000<br>60000<br>60000<br>60000<br>60000<br>60000<br>60000<br>60000<br>60000<br>60000<br>60000<br>60000<br>60000<br>60000<br>60000<br>60000<br>60000<br>60000<br>60000<br>60000<br>60000<br>60000<br>60000<br>60000<br>60000<br>60000<br>60000<br>60000<br>60000<br>60000<br>60000<br>60000<br>60000<br>60000<br>60000<br>60000<br>60000<br>60000<br>60000<br>60000<br>60000<br>60000<br>60000<br>60000<br>60000<br>60000<br>60000<br>60000<br>60000<br>60000<br>60000<br>60000<br>60000<br>60000<br>60000<br>60000<br>60000<br>60000<br>60000<br>60000<br>60000<br>60000<br>60000<br>60000<br>60000<br>60000<br>60000<br>60000<br>60000<br>60000<br>60000<br>60000<br>60000<br>60000<br>60000<br>60000<br>60000<br>60000<br>60000<br>60000<br>60000<br>60000<br>60000<br>60000<br>60000<br>60000<br>60000<br>60000<br>60000<br>60000<br>60000<br>60000<br>60000<br>60000<br>60000<br>60000<br>60000<br>60000<br>60000<br>60000<br>60000<br>60000<br>60000<br>60000<br>60000<br>60000<br>60000<br>60000<br>60000<br>60000<br>60000<br>60000<br>60000<br>60000<br>60000<br>60000<br>60000<br>60000<br>60000<br>60000<br>60000<br>60000<br>60000<br>60000<br>60000<br>60000<br>60000<br>60000<br>60000<br>60000<br>60000<br>60000<br>60000<br>60000<br>60000<br>60000<br>60000<br>60000<br>60000<br>60000<br>60000<br>60000<br>60000<br>60000<br>60000<br>60000<br>60000<br>60000<br>60000<br>60000<br>60000<br>60000<br>60000<br>60000<br>60000<br>60000<br>60000<br>60000<br>60000<br>60000<br>60000<br>60000<br>60000<br>60000<br>70000<br>70000<br>70000<br>70000<br>70000<br>70000<br>70000<br>70000<br>70000<br>70000<br>70000<br>70000<br>70000<br>70000<br>70000<br>70000<br>70000<br>70000<br>70000<br>70000<br>70000<br>70000<br>70000<br>70000<br>70000<br>70000<br>70000<br>70000<br>70000<br>70000<br>70000<br>70000<br>70000<br>70000<br>70000<br>70000<br>70000<br>70000<br>70000<br>70000<br>70000<br>70000<br>70000<br>70000<br>70000<br>70000<br>70000<br>70000<br>70000<br>70000<br>70000<br>70000<br>70000<br>70000<br>70000<br>70000<br>70000<br>70000<br>70000<br>70000<br>70000<br>70000<br>70000<br>70000<br>70000<br>700000<br>7000000 | Creative the contributor                             |
| temp_report (10).xls                                                                                                                                                                                                                                                                                                                                                                                                                                                                                                                                                                                                    | *  IMG_5026JPG IMG_5027JPG IMG_5028JPG                                                                                                                                                                                                                                                                                                                                                                                                                                                                                                                                                                                                                                                                                                                                                                                                                                                                                                                                                                                                                                                                                                                                                                                                                                                                                                                                                                                                                                                                                                                                                                                                                                                                                                                                                                                                                                                                                                                                                                                                                                                                                                                                                                                                                                                                                                                                                                                                                                                                                                                                                                                                                                                                                                                                                                                                                                                                                                                                                                                                                                            | Show all downloads ×                                 |
| Earch the web and Windows                                                                                                                                                                                                                                                                                                                                                                                                                                                                                                                                                                                               |                                                                                                                                                                                                                                                                                                                                                                                                                                                                                                                                                                                                                                                                                                                                                                                                                                                                                                                                                                                                                                                                                                                                                                                                                                                                                                                                                                                                                                                                                                                                                                                                                                                                                                                                                                                                                                                                                                                                                                                                                                                                                                                                                                                                                                                                                                                                                                                                                                                                                                                                                                                                                                                                                                                                                                                                                                                                                                                                                                                                                                                                                   | 9:15 PM<br>ENG 10/20/2015                            |

### **Graphic Analysis**

### **Statistical Analysis**