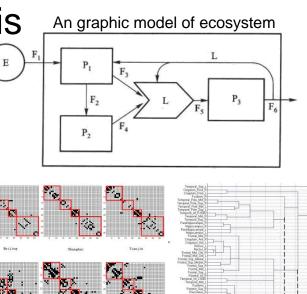

# The Ecological Approach

- □ Ecological crime model (graphic model)
- Multi-scale analysis
- Ecological chain analysis
- Spatial data analysis and visualization
- Quantitative models
- Big data analysis
- Simulations
- Predictions