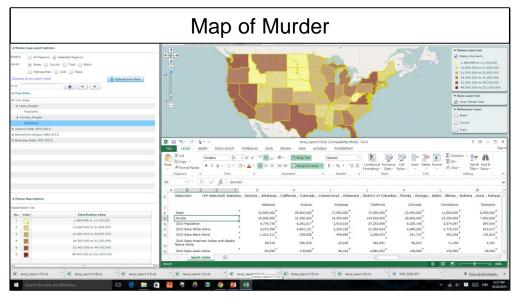

# **Big Data for Spatial Analysis**

24,900,00

23,900,00

23,700,00

23,000,00

Data sources:

- Search engines (google, yahoo,...)
- Facebook
- Twitter
- Blogs
- WeChat
- QQ
- Users' data

|          | rape Key Words Theme Map |      |    |            |  |  |
|----------|--------------------------|------|----|------------|--|--|
| Date:    | 20/10/20                 | 15   |    |            |  |  |
|          | name                     | code |    | Popularity |  |  |
| 1 New    | York                     |      | 36 | 111,000,0  |  |  |
| 2 Texa   | s                        |      | 48 | 79,100,0   |  |  |
| 3 Calif  | ornia                    |      | 06 | 72,300,00  |  |  |
| 4 Wasi   | nington                  |      | 53 | 68,500,00  |  |  |
| 5 Virgi  | nia                      |      | 51 | 55,400,0   |  |  |
| 6 Flori  | da                       |      | 12 | 50,200,0   |  |  |
| 7 Ohio   |                          |      | 39 | 46,700,0   |  |  |
| 8 Haw    | aii                      |      | 15 | 37,400,0   |  |  |
| 9 Mich   | igan                     |      | 26 | 37,400,0   |  |  |
| 10 Geor  | gia                      |      | 13 | 37,300,0   |  |  |
| 11 India | ina                      |      | 18 | 34,900,0   |  |  |
| 12 Oreg  | on                       |      | 41 | 33,900,0   |  |  |
| 13 Mont  | ana                      |      | 30 | 32,300,00  |  |  |
| 14 Arizo | na                       |      | 04 | 26,600,0   |  |  |
| 15 Kans  | as                       |      | 20 | 25,700,00  |  |  |

### **Big Data Application: Keyword Search**

| terre, report 101uis * 😵 terre, report 150uis * 💘 and 3000.070 |  | Notes<br>La Palante<br>De <u>Candibeatitas</u> contrivien |
|----------------------------------------------------------------|--|-----------------------------------------------------------|