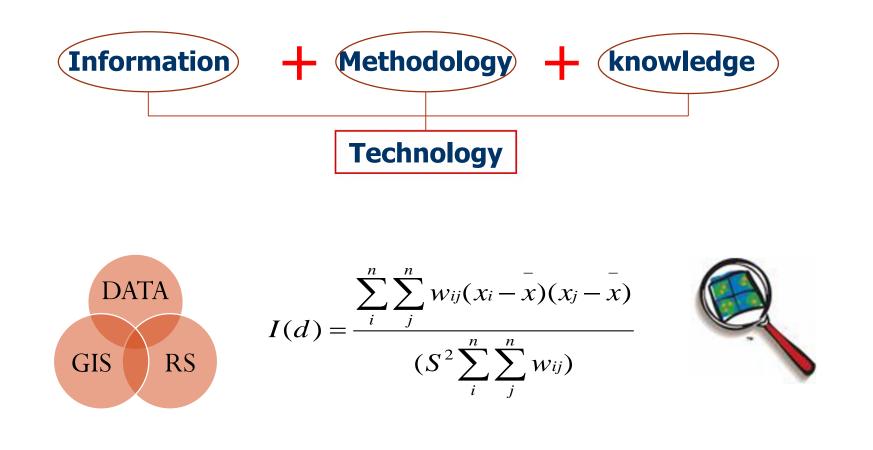

### **Spatial Intelligent Data Analysis**

An integration of information, methodology and knowledge for spatial data analysis