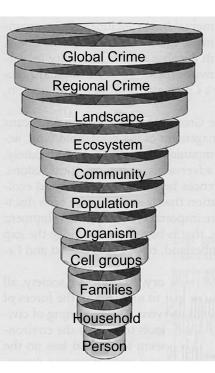

ve crime data from other sources, what can I benefit from using spatial explorer of crime?
- What are the differences between spatial explorer of crime and some other online crime mapping tools such as <u>http://www.crimemapping.com</u>?



# Applications

- **Spatial Patterns of Crime**
- **♦** Spatial **Trends** of Crime
- Crime and Population
- Crime and Economy
- Crime and Environment
- Crime and Social Development
- Policy Impacts on Local Crime
- Location Decision of Public Security Facilities

### **The Trends of Crime Structure**

 $\frac{0}{0}$ 



# The Ecological Approach

- □ Ecological crime model (graphic model)
- Multi-scale analysis
- Ecological chain analysis
- Spatial data analysis and visualization
- Quantitative models
- Big data analysis
- Simulations
- Predictions





### **Problems with Data**

- Data is inaccurate
- Data is incomplete
- Data is not comparable
- Data is not available in standard sources



# **Big Data for Spatial Analysis**

24,900,00

23,900,00

23,700,00

23,000,00

Data sources:

- Search engines (google, yahoo,...)
- Facebook
- Twitter
- Blogs
- WeChat
- QQ
- Users' data

|          | rape Key Words Theme Map |      |    |            |  |  |
|----------|--------------------------|------|----|------------|--|--|
| Date:    | 20/10/20                 | 15   |    |            |  |  |
|          | name                     | code |    | Popularity |  |  |
| 1 New    | York                     |      | 36 | 111,000,0  |  |  |
| 2 Texa   | s                        |      | 48 | 79,100,0   |  |  |
| 3 Calif  | ornia                    |