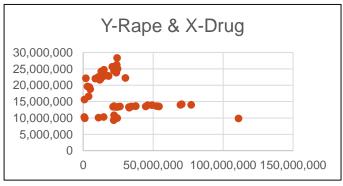

# **Big Data for Spatial Analysis**

24,900,00

23,900,00

23,700,00

23,000,00

Data sources:

- Search engines (google, yahoo,...)
- Facebook
- Twitter
- Blogs
- WeChat
- QQ
- Users' data

|          | rape Key Words Theme Map |      |    |            |  |  |
|----------|--------------------------|------|----|------------|--|--|
| Date:    | 20/10/20                 | 15   |    |            |  |  |
|          | name                     | code |    | Popularity |  |  |
| 1 New    | York                     |      | 36 | 111,000,0  |  |  |
| 2 Texa   | s                        |      | 48 | 79,100,0   |  |  |
| 3 Calif  | ornia                    |      | 06 | 72,300,00  |  |  |
| 4 Wasi   | nington                  |      | 53 | 68,500,00  |  |  |
| 5 Virgi  | nia                      |      | 51 | 55,400,0   |  |  |
| 6 Flori  | da                       |      | 12 | 50,200,0   |  |  |
| 7 Ohio   |                          |      | 39 | 46,700,0   |  |  |
| 8 Haw    | aii                      |      | 15 | 37,400,0   |  |  |
| 9 Mich   | igan                     |      | 26 | 37,400,0   |  |  |
| 10 Geor  | gia                      |      | 13 | 37,300,0   |  |  |
| 11 India | ina                      |      | 18 | 34,900,0   |  |  |
| 12 Oreg  | on                       |      | 41 | 33,900,0   |  |  |
| 13 Mont  | ana                      |      | 30 | 32,300,00  |  |  |
| 14 Arizo | na                       |      | 04 | 26,600,0   |  |  |
| 15 Kans  | as                       |      | 20 | 25,700,00  |  |  |

### **Big Data Application: Keyword Search**

| terre, report 101uis * 😵 terre, report 150uis * 💘 and 3000.070 |  | Notes<br>La Palante<br>De <u>Candibeatitas</u> contrivien |
|----------------------------------------------------------------|--|-----------------------------------------------------------|

Г

|     | rape Key Words Theme Map |      |    |             |  |  |
|-----|--------------------------|------|----|-------------|--|--|
| Dat | te: 20/10/2015           |      |    |             |  |  |
|     | name                     | code |    | Popularity  |  |  |
| 1   | New York                 |      | 36 | 111,000,000 |  |  |
| 2   | Texas                    |      | 48 | 79,100,000  |  |  |
| 3   | California               |      | 06 | 72,300,000  |  |  |
| 4   | Washington               |      | 53 | 68,500,000  |  |  |
| 5   | Virginia                 |      | 51 | 55,400,000  |  |  |
| 6   | Florida                  |      | 12 | 50,200,000  |  |  |
| 7   | Ohio                     |      | 39 | 46,700,000  |  |  |
| 8   | Hawaii                   |      | 15 | 37,400,000  |  |  |
| 9   | Michigan                 |      | 26 | 37,400,000  |  |  |
| 10  | Georgia                  |      | 13 | 37,300,000  |  |  |
| 11  | Indiana                  |      | 18 | 34,900,000  |  |  |
| 12  | Oregon                   |      | 41 | 33,900,000  |  |  |
| 13  | Montana                  |      | 30 | 32,300,000  |  |  |
| 14  | Arizona                  |      | 04 | 26,600,000  |  |  |
| 15  | Kansas                   |      | 20 | 25,700,000  |  |  |
| 16  | Iowa                     |      | 19 | 25,200,000  |  |  |
| 17  | Illinois                 |      | 17 | 24,900,000  |  |  |
| 18  | New Jersey               |      | 34 | 24,800,000  |  |  |
| 19  | Colorado                 |      | 08 | 23,900,000  |  |  |
| 20  | Wisconsin                |      | 55 | 23,700,000  |  |  |
| 21  | Oklahoma                 |      | 40 | 23,400,000  |  |  |
|     |                          |      | 21 | 23,000,000  |  |  |