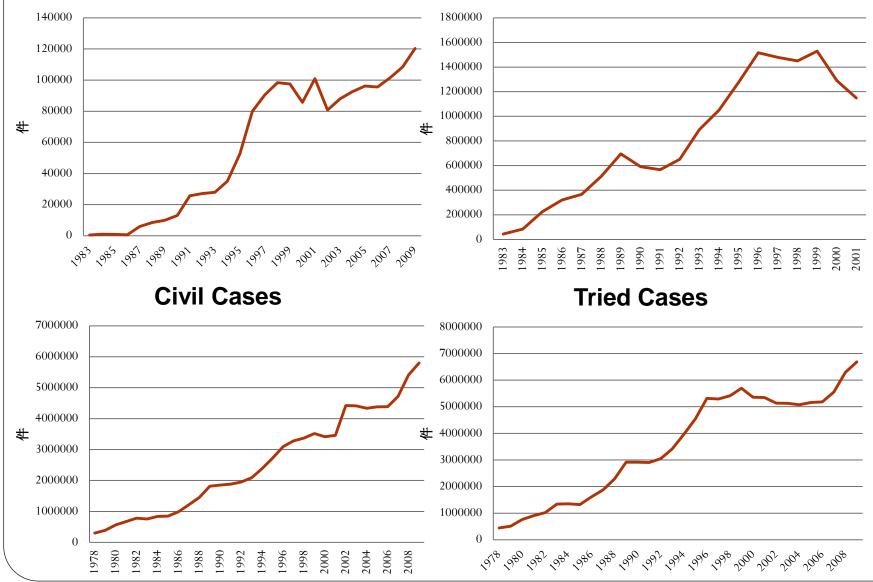

# Spatial Study of Crime and Society with Census, Business and GIS data

### Shuming Bao China Data Institute

### **Crime Trends in China**

#### Administrative

#### **Economic Cases**





# **Crime Trends in UK**



http://www.dailymail.co.uk/news/article-2313942/UK-Peace-Index-Rate-murders-violent-crime-falling-faster-Western-Europe.html

### The U.S. has the largest prison population in the world



https://publichealthwatch.wordpress.com/2014/05/01/new-report-slams-unprecedented-growth-in-u-s-prisons-highlights-racial-disparities-in-incarceration/

### **China: Income Inequality and Crime**



Source: http://www.lepp.zju.edu.cn/upload/2011-10/11101410433458.pdf

### **China: Unemployment Rates and Crime**



Source: http://www.lepp.zju.edu.cn/upload/2011-10/11101410433458.pdf

### **US: Safety, Insurance, Unemployment and Climate**

The Map of Safety



#### **Rates of Uninsured Population**







Spatial Crime: A Spatial Study of Social Ecosystems Based on Crime

A