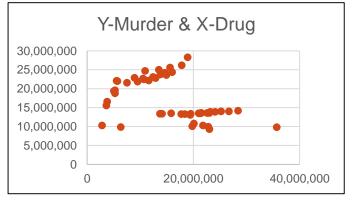

# **Big Data for Spatial Analysis**

24,900,00

23,900,00

23,700,00

23,000,00

Data sources:

- Search engines (google, yahoo,...)
- Facebook
- Twitter
- Blogs
- WeChat
- QQ
- Users' data

|          | rape Key Words Theme Map |      |    |            |  |  |
|----------|--------------------------|------|----|------------|--|--|
| Date:    | 20/10/20                 | 15   |    |            |  |  |
|          | name                     | code |    | Popularity |  |  |
| 1 New    | York                     |      | 36 | 111,000,0  |  |  |
| 2 Texa   | s                        |      | 48 | 79,100,0   |  |  |
| 3 Calif  | ornia                    |      | 06 | 72,300,00  |  |  |
| 4 Wasi   | nington                  |      | 53 | 68,500,00  |  |  |
| 5 Virgi  | nia                      |      | 51 | 55,400,0   |  |  |
| 6 Flori  | da                       |      | 12 | 50,200,0   |  |  |
| 7 Ohio   |                          |      | 39 | 46,700,0   |  |  |
| 8 Haw    | aii                      |      | 15 | 37,400,0   |  |  |
| 9 Mich   | igan                     |      | 26 | 37,400,0   |  |  |
| 10 Geor  | gia                      |      | 13 | 37,300,0   |  |  |
| 11 India | ina                      |      | 18 | 34,900,0   |  |  |
| 12 Oreg  | on                       |      | 41 | 33,900,0   |  |  |
| 13 Mont  | ana                      |      | 30 | 32,300,00  |  |  |
| 14 Arizo | na                       |      | 04 | 26,600,0   |  |  |
| 15 Kans  | as                       |      | 20 | 25,700,00  |  |  |

### **Big Data Application: Keyword Search**

| terre, report 101uis * 😵 terre, report 150uis * 💘 and 3000.070 |  | Notes<br>La Palante<br>De <u>Candibeatitas</u> contrivien |
|----------------------------------------------------------------|--|-----------------------------------------------------------|

Г

|     | rape Key Words Theme Map |      |    |             |  |  |
|-----|--------------------------|------|----|-------------|--|--|
| Dat | te: 20/10/2015           |      |    |             |  |  |
|     | name                     | code |    | Popularity  |  |  |
| 1   | New York                 |      | 36 | 111,000,000 |  |  |
| 2   | Texas                    |      | 48 | 79,100,000  |  |  |
| 3   | California               |      | 06 | 72,300,000  |  |  |
| 4   | Washington               |      | 53 | 68,500,000  |  |  |
| 5   | Virginia                 |      | 51 | 55,400,000  |  |  |
| 6   | Florida                  |      | 12 | 50,200,000  |  |  |
| 7   | Ohio                     |      | 39 | 46,700,000  |  |  |
| 8   | Hawaii                   |      | 15 | 37,400,000  |  |  |
| 9   | Michigan                 |      | 26 | 37,400,000  |  |  |
| 10  | Georgia                  |      | 13 | 37,300,000  |  |  |
| 11  | Indiana                  |      | 18 | 34,900,000  |  |  |
| 12  | Oregon                   |      | 41 | 33,900,000  |  |  |
| 13  | Montana                  |      | 30 | 32,300,000  |  |  |
| 14  | Arizona                  |      | 04 | 26,600,000  |  |  |
| 15  | Kansas                   |      | 20 | 25,700,000  |  |  |
| 16  | Iowa                     |      | 19 | 25,200,000  |  |  |
| 17  | Illinois                 |      | 17 | 24,900,000  |  |  |
| 18  | New Jersey               |      | 34 | 24,800,000  |  |  |
| 19  | Colorado                 |      | 08 | 23,900,000  |  |  |
| 20  | Wisconsin                |      | 55 | 23,700,000  |  |  |
| 21  | Oklahoma                 |      | 40 | 23,400,000  |  |  |
|     |                          |      | 21 | 23,000,000  |  |  |