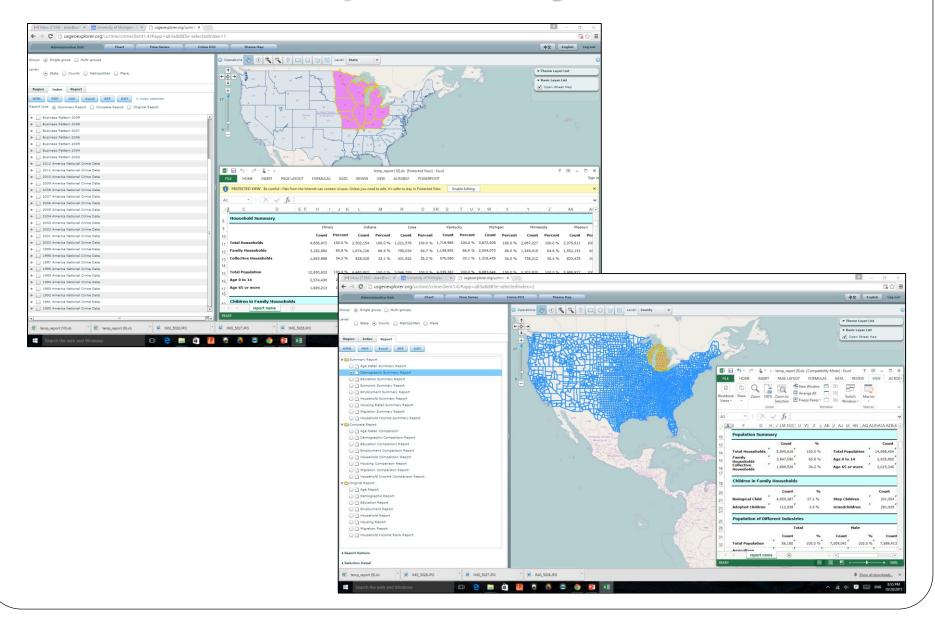

### **Report Analysis**

### **Crime Trend Analysis**

| M Inbox (7,554) - sbao@umi × 20 University of Michigan -                                                                                                                                                                                                                                                                                                                                                                                                                                                                                                                                                                | C X 🗅 usgeoexplorer.org/ucrime X                                                                                                                                                                                                                                                                                                                                                                                                                                                                                                                                                                                                                                                                                                                                                                                                                                                                                                                                                                                                                                                                                                                                                                                                                                                                                                                                                                                                                                                                                                                                                                                                                                                                                                                                                                                                                                                                                                                                                                                                                                                                                                                                                                                                                                                                                                                                                                                                                                                                                                                                                                                                                                                                                                                                                                                                                                                                                                                                                                                                                                                  | Ø ×                                                  |
|-------------------------------------------------------------------------------------------------------------------------------------------------------------------------------------------------------------------------------------------------------------------------------------------------------------------------------------------------------------------------------------------------------------------------------------------------------------------------------------------------------------------------------------------------------------------------------------------------------------------------|-----------------------------------------------------------------------------------------------------------------------------------------------------------------------------------------------------------------------------------------------------------------------------------------------------------------------------------------------------------------------------------------------------------------------------------------------------------------------------------------------------------------------------------------------------------------------------------------------------------------------------------------------------------------------------------------------------------------------------------------------------------------------------------------------------------------------------------------------------------------------------------------------------------------------------------------------------------------------------------------------------------------------------------------------------------------------------------------------------------------------------------------------------------------------------------------------------------------------------------------------------------------------------------------------------------------------------------------------------------------------------------------------------------------------------------------------------------------------------------------------------------------------------------------------------------------------------------------------------------------------------------------------------------------------------------------------------------------------------------------------------------------------------------------------------------------------------------------------------------------------------------------------------------------------------------------------------------------------------------------------------------------------------------------------------------------------------------------------------------------------------------------------------------------------------------------------------------------------------------------------------------------------------------------------------------------------------------------------------------------------------------------------------------------------------------------------------------------------------------------------------------------------------------------------------------------------------------------------------------------------------------------------------------------------------------------------------------------------------------------------------------------------------------------------------------------------------------------------------------------------------------------------------------------------------------------------------------------------------------------------------------------------------------------------------------------------------------|------------------------------------------------------|
| ← → C 🗋 usgeoexplorer.org/ucrime/crimecli                                                                                                                                                                                                                                                                                                                                                                                                                                                                                                                                                                               | ient1.4/#app=a83a&885e-selectedIndex=0                                                                                                                                                                                                                                                                                                                                                                                                                                                                                                                                                                                                                                                                                                                                                                                                                                                                                                                                                                                                                                                                                                                                                                                                                                                                                                                                                                                                                                                                                                                                                                                                                                                                                                                                                                                                                                                                                                                                                                                                                                                                                                                                                                                                                                                                                                                                                                                                                                                                                                                                                                                                                                                                                                                                                                                                                                                                                                                                                                                                                                            | <b>∝</b> ☆ ≡                                         |
| Administrative Unit Chart                                                                                                                                                                                                                                                                                                                                                                                                                                                                                                                                                                                               | Time Series     Crime POI     Theme Map       中文                                                                                                                                                                                                                                                                                                                                                                                                                                                                                                                                                                                                                                                                                                                                                                                                                                                                                                                                                                                                                                                                                                                                                                                                                                                                                                                                                                                                                                                                                                                                                                                                                                                                                                                                                                                                                                                                                                                                                                                                                                                                                                                                                                                                                                                                                                                                                                                                                                                                                                                                                                                                                                                                                                                                                                                                                                                                                                                                                                                                                                  | English Log out                                      |
| Census Chart Reset                                                                                                                                                                                                                                                                                                                                                                                                                                                                                                                                                                                                      | Coperations 🔆 🕞 🔍 🖓 🔲 🔿 🦙 🕅 Level: State                                                                                                                                                                                                                                                                                                                                                                                                                                                                                                                                                                                                                                                                                                                                                                                                                                                                                                                                                                                                                                                                                                                                                                                                                                                                                                                                                                                                                                                                                                                                                                                                                                                                                                                                                                                                                                                                                                                                                                                                                                                                                                                                                                                                                                                                                                                                                                                                                                                                                                                                                                                                                                                                                                                                                                                                                                                                                                                                                                                                                                          | 0                                                    |
| ✓ State Crime Statistics     ✓ Police Agency      ↔     Findex     → Region List     ✓ Crime Number      ↔     ✓ Index     ✓ Count of violant offenses     ✓ Count of property offenses                                                                                                                                                                                                                                                                                                                                                                                                                                 | Start date 1990 V End date 2010 V Export                                                                                                                                                                                                                                                                                                                                                                                                                                                                                                                                                                                                                                                                                                                                                                                                                                                                                                                                                                                                                                                                                                                                                                                                                                                                                                                                                                                                                                                                                                                                                                                                                                                                                                                                                                                                                                                                                                                                                                                                                                                                                                                                                                                                                                                                                                                                                                                                                                                                                                                                                                                                                                                                                                                                                                                                                                                                                                                                                                                                                                          | e Layer List<br>Layer List<br>n Street Map           |
| Count of robberies with stam<br>Count of robberies with own<br>Count of robberies with own<br>✓ Count of robberies<br>Count of robberies with knife<br>Count of assults with gun<br>Count of assults with knife<br>✓ Count of simple (misdemeanor) assaults<br>✓ Count of relony assaults<br>✓ Count of relony assaults<br>✓ Count of vehicles thefts<br>Count of larceny thefts<br>Count of larceny thefts<br>Count of both violent and property offenses<br>✓ Count of burglaries | 200000<br>100000<br>Count of massingulater<br>Count of simple (misdemeanor)<br>1990 1992 1994 1996 1998 2000 2002 2004 2006 2008 2010<br>1990 1992 1994 1996 1998 2000 2002 2004 2006 2008 2010<br>1990 1992 1994 1995 1997 1999 2001 2003 2005 2007 2009<br>Count of simple (misdemeanor)<br>Count of simple (misdemeanor)<br>Count of massingher<br>Count of burglaries<br>Count of burglaries<br>Count of burglaries<br>Count of property offenses<br>Count of simple (misdemeanor)<br>Count of massingher<br>Count of burglaries<br>Count of property offenses<br>Count of burglaries<br>Count of burglaries<br>Count of property offenses<br>Count of burglaries<br>Count of burglaries                                                                                                                                                                                                                                                                                                                                                                                                                                                                                                                                                                                                                                                                                                                                                                                                                                                                                                                                                                                                                                                                                                                                                                                                                                                                                                                                                                                                                                                                                                                                                                                                                                                                                                                                                                                                                                                                                                                                                                                                                                                                                        | Statistics                                           |
| <ul> <li>✓ Count of murders</li> <li>✓ Count of rapes</li> <li>✓ Region List</li> </ul>                                                                                                                                                                                                                                                                                                                                                                                                                                                                                                                                 | Start date         1990         V         End date         2010         V         Export         1996         1998         2000         2002         2004         2006         2008         2010           2000000         Statistics         1997         1999         2001         2003         2005         2007         2009                                                                                                                                                                                                                                                                                                                                                                                                                                                                                                                                                                                                                                                                                                                                                                                                                                                                                                                                                                                                                                                                                                                                                                                                                                                                                                                                                                                                                                                                                                                                                                                                                                                                                                                                                                                                                                                                                                                                                                                                                                                                                                                                                                                                                                                                                                                                                                                                                                                                                                                                                                                                                                                                                                                                                  | variance: 2499.5<br>Count of simple<br>(misdemeanor) |
| Ohio       -         Oklahoma       -         Oregon       -         Pennsylvania       Rhode Island         South Carolina       -         South Dakota       -         Crime Rate (2)       -         Index       -         Region List       -                                                                                                                                                                                                                                                                                                                                                                       | Count of property offenses<br>Average: 13660.57<br>Variance:<br>80000<br>60000<br>60000<br>60000<br>60000<br>60000<br>60000<br>60000<br>60000<br>60000<br>60000<br>60000<br>60000<br>60000<br>60000<br>60000<br>60000<br>60000<br>60000<br>60000<br>60000<br>60000<br>60000<br>60000<br>60000<br>60000<br>60000<br>60000<br>60000<br>60000<br>60000<br>60000<br>60000<br>60000<br>60000<br>60000<br>60000<br>60000<br>60000<br>60000<br>60000<br>60000<br>60000<br>60000<br>60000<br>60000<br>60000<br>60000<br>60000<br>60000<br>60000<br>60000<br>60000<br>60000<br>60000<br>60000<br>60000<br>60000<br>60000<br>60000<br>60000<br>60000<br>60000<br>60000<br>60000<br>60000<br>60000<br>60000<br>60000<br>60000<br>60000<br>60000<br>60000<br>60000<br>60000<br>60000<br>60000<br>60000<br>60000<br>60000<br>60000<br>60000<br>60000<br>60000<br>60000<br>60000<br>60000<br>60000<br>60000<br>60000<br>60000<br>60000<br>60000<br>60000<br>60000<br>60000<br>60000<br>60000<br>60000<br>60000<br>60000<br>60000<br>60000<br>60000<br>60000<br>60000<br>60000<br>60000<br>60000<br>60000<br>60000<br>60000<br>60000<br>60000<br>60000<br>60000<br>60000<br>60000<br>60000<br>60000<br>60000<br>60000<br>60000<br>60000<br>60000<br>60000<br>60000<br>60000<br>60000<br>60000<br>60000<br>60000<br>60000<br>60000<br>60000<br>60000<br>60000<br>60000<br>60000<br>60000<br>60000<br>60000<br>60000<br>60000<br>60000<br>60000<br>60000<br>60000<br>60000<br>60000<br>60000<br>60000<br>60000<br>60000<br>60000<br>60000<br>60000<br>60000<br>60000<br>60000<br>60000<br>60000<br>60000<br>60000<br>60000<br>60000<br>60000<br>60000<br>60000<br>60000<br>60000<br>60000<br>60000<br>60000<br>60000<br>60000<br>60000<br>60000<br>60000<br>60000<br>60000<br>60000<br>60000<br>60000<br>60000<br>60000<br>60000<br>60000<br>60000<br>60000<br>60000<br>60000<br>60000<br>60000<br>60000<br>60000<br>60000<br>60000<br>60000<br>60000<br>60000<br>60000<br>60000<br>60000<br>60000<br>60000<br>60000<br>60000<br>60000<br>60000<br>60000<br>60000<br>60000<br>60000<br>60000<br>60000<br>60000<br>60000<br>60000<br>60000<br>60000<br>60000<br>60000<br>60000<br>60000<br>60000<br>60000<br>60000<br>60000<br>60000<br>60000<br>60000<br>60000<br>60000<br>60000<br>60000<br>60000<br>60000<br>60000<br>60000<br>60000<br>60000<br>60000<br>60000<br>60000<br>60000<br>60000<br>60000<br>60000<br>60000<br>60000<br>60000<br>60000<br>60000<br>60000<br>70000<br>70000<br>70000<br>70000<br>70000<br>70000<br>70000<br>70000<br>70000<br>70000<br>70000<br>70000<br>70000<br>70000<br>70000<br>70000<br>70000<br>70000<br>70000<br>70000<br>70000<br>70000<br>70000<br>70000<br>70000<br>70000<br>70000<br>70000<br>70000<br>70000<br>70000<br>70000<br>70000<br>70000<br>70000<br>70000<br>70000<br>70000<br>70000<br>70000<br>70000<br>70000<br>70000<br>70000<br>70000<br>70000<br>70000<br>70000<br>70000<br>70000<br>70000<br>70000<br>70000<br>70000<br>70000<br>70000<br>70000<br>70000<br>70000<br>70000<br>70000<br>70000<br>70000<br>70000<br>70000<br>700000<br>7000000 | Creative the contributor                             |
| temp_report (10).xls                                                                                                                                                                                                                                                                                                                                                                                                                                                                                                                                                                                                    | *  IMG_5026JPG IMG_5027JPG IMG_5028JPG                                                                                                                                                                                                                                                                                                                                                                                                                                                                                                                                                                                                                                                                                                                                                                                                                                                                                                                                                                                                                                                                                                                                                                                                                                                                                                                                                                                                                                                                                                                                                                                                                                                                                                                                                                                                                                                                                                                                                                                                                                                                                                                                                                                                                                                                                                                                                                                                                                                                                                                                                                                                                                                                                                                                                                                                                                                                                                                                                                                                                                            | Show all downloads ×                                 |
| Earch the web and Windows                                                                                                                                                                                                                                                                                                                                                                                                                                                                                                                                                                                               |                                                                                                                                                                                                                                                                                                                                                                                                                                                                                                                                                                                                                                                                                                                                                                                                                                                                                                                                                                                                                                                                                                                                                                                                                                                                                                                                                                                                                                                                                                                                                                                                                                                                                                                                                                                                                                                                                                                                                                                                                                                                                                                                                                                                                                                                                                                                                                                                                                                                                                                                                                                                                                                                                                                                                                                                                                                                                                                                                                                                                                                                                   | 9:15 PM<br>ENG 10/20/2015                            |