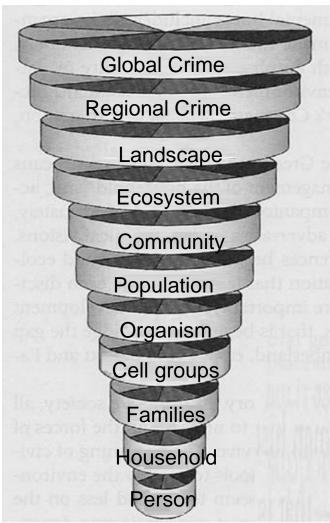

# The Fundamental Theory of Spatial Crime: Spatial Ecology

### **Basic Assumptions:**

- Degenerative system
- Increasing ecological risks:
  - Environmental risk
  - Health risk
  - Social risk

### **Core Indicators:**

- Biodiversity
- Culture diversity