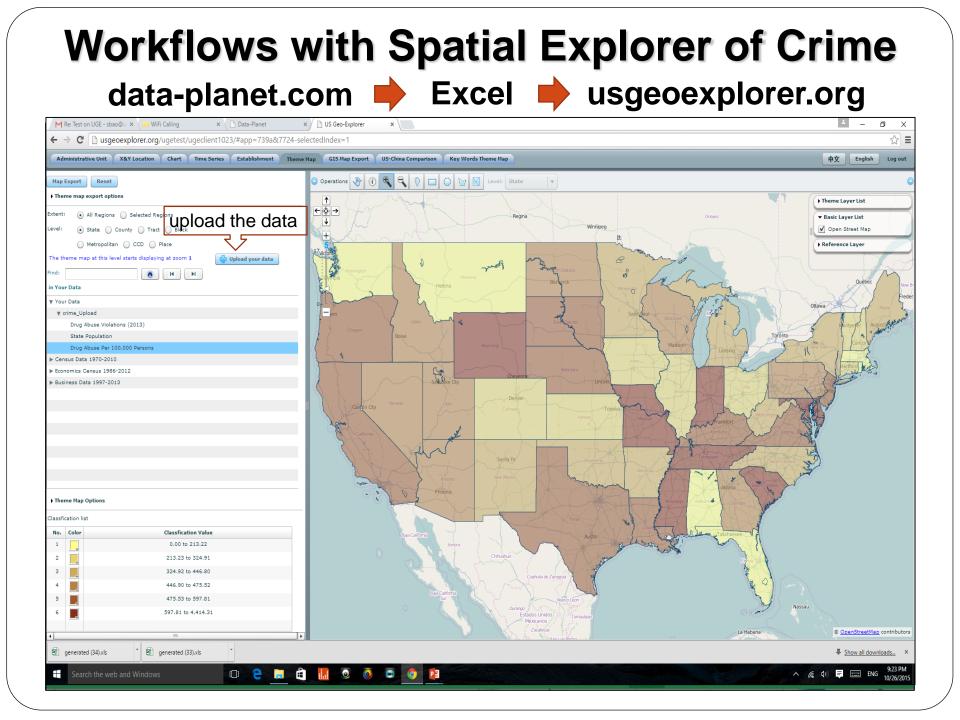

### **China and US Geo-Explorers**

#### An Integration of Spatial Data and Analysis for US and China Studies

# Features of US & China Geo-Explorer

- Rich and unique databases
- Flexible functions for data selection
- Multiple formats for data export
- Easy and time-saving reports, charts, and maps
- Unlimited data from limited data
- Integration of users' data with the online database
- > No GIS skills needed for spatial analysis and mapping