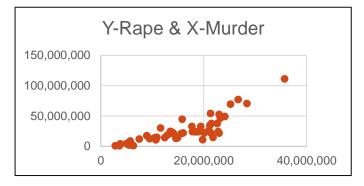

# **Big Data for Spatial Analysis**

24,900,00

23,900,00

23,700,00

23,000,00

Data sources:

- Search engines (google, yahoo,...)
- Facebook
- Twitter
- Blogs
- WeChat
- QQ
- Users' data

|          | rape Key Words Theme Map |      |    |            |  |  |
|----------|--------------------------|------|----|------------|--|--|
| Date:    | 20/10/20                 | 15   |    |            |  |  |
|          | name                     | code |    | Popularity |  |  |
| 1 New    | York                     |      | 36 | 111,000,0  |  |  |
| 2 Texa   | s                        |      | 48 | 79,100,0   |  |  |
| 3 Calif  | ornia                    |      | 06 | 72,300,00  |  |  |
| 4 Wasi   | nington                  |      | 53 | 68,500,00  |  |  |
| 5 Virgi  | nia                      |      | 51 | 55,400,0   |  |  |
| 6 Flori  | da                       |      | 12 | 50,200,0   |  |  |
| 7 Ohio   |                          |      | 39 | 46,700,0   |  |  |
| 8 Haw    | aii                      |      | 15 | 37,400,0   |  |  |
| 9 Mich   | igan                     |      | 26 | 37,400,0   |  |  |
| 10 Geor  | gia                      |      | 13 | 37,300,0   |  |  |
| 11 India | ina                      |      | 18 | 34,900,0   |  |  |
| 12 Oreg  | on                       |      | 41 | 33,900,0   |  |  |
| 13 Mont  | ana                      |      | 30 | 32,300,00  |  |  |
| 14 Arizo | na                       |      | 04 | 26,600,0   |  |  |
| 15 Kans  | as                       |      | 20 | 25,700,00  |  |  |

### **Big Data Application: Keyword Search**

| terre, report 101uis * 😵 terre, report 150uis * 💘 and 3000.070 |  | Notes<br>La Palante<br>De <u>Candibeatitas</u> contrivien |
|----------------------------------------------------------------|--|-----------------------------------------------------------|

Г

|     | rape Key Words Theme Map |      |    |             |  |  |
|-----|--------------------------|------|----|-------------|--|--|
| Dat | te: 20/10/2015           |      |    |             |  |  |
|     | name                     | code |    | Popularity  |  |  |
| 1   | New York                 |      | 36 | 111,000,000 |  |  |
| 2   | Texas                    |      | 48 | 79,100,000  |  |  |
| 3   | California               |      | 06 | 72,300,000  |  |  |
| 4   | Washington               |      | 53 | 68,500,000  |  |  |
| 5   | Virginia                 |      | 51 | 55,400,000  |  |  |
| 6   | Florida                  |      | 12 | 50,200,000  |  |  |
| 7   | Ohio                     |      | 39 | 46,700,000  |  |  |
| 8   | Hawaii                   |      | 15 | 37,400,000  |  |  |
| 9   | Michigan                 |      | 26 | 37,400,000  |  |  |
| 10  | Georgia                  |      | 13 | 37,300,000  |  |  |
| 11  | Indiana                  |      | 18 | 34,900,000  |  |  |
| 12  | Oregon                   |      | 41 | 33,900,000  |  |  |
| 13  | Montana                  |      | 30 | 32,300,000  |  |  |
| 14  | Arizona                  |      | 04 | 26,600,000  |  |  |
| 15  | Kansas                   |      | 20 | 25,700,000  |  |  |
| 16  | Iowa                     |      | 19 | 25,200,000  |  |  |
| 17  | Illinois                 |      | 17 | 24,900,000  |  |  |
| 18  | New Jersey               |      | 34 | 24,800,000  |  |  |
| 19  | Colorado                 |      | 08 | 23,900,000  |  |  |
| 20  | Wisconsin                |      | 55 | 23,700,000  |  |  |
| 21  | Oklahoma                 |      | 40 | 23,400,000  |  |  |
|     |                          |      | 21 | 23,000,000  |  |  |