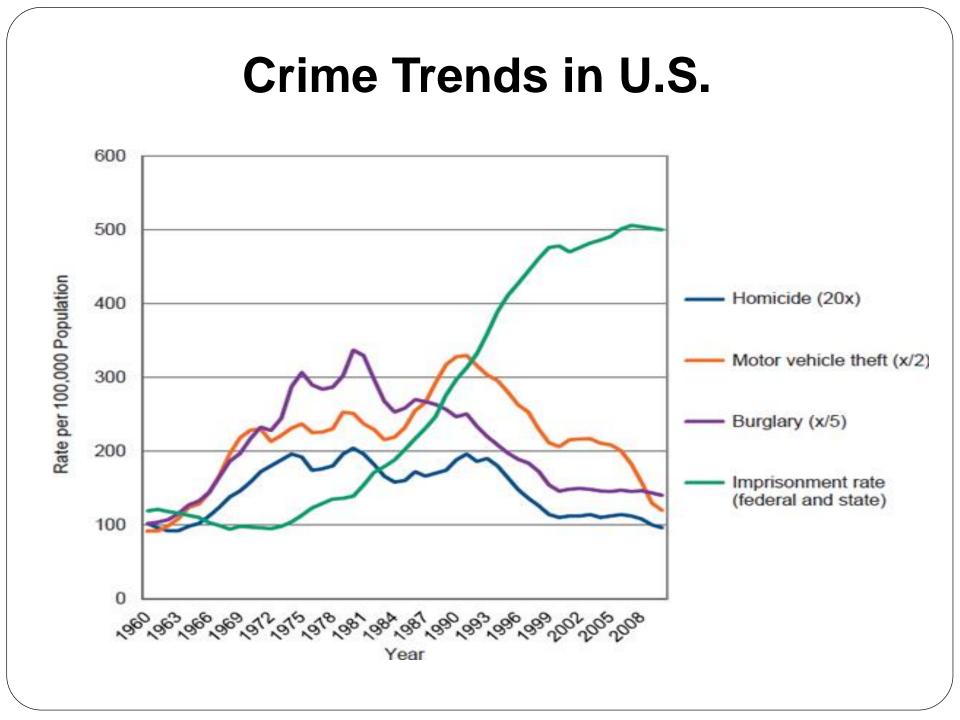

# **Crime Trends in UK**

http://www.dailymail.co.uk/news/article-2313942/UK-Peace-Index-Rate-murders-violent-crime-falling-faster-Western-Europe.html