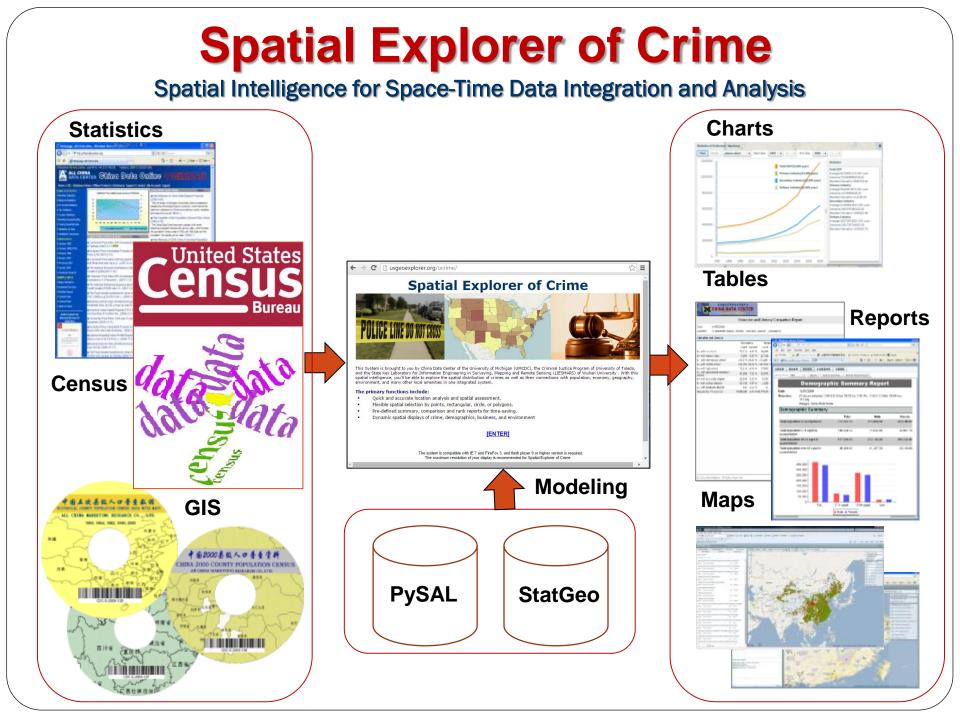

### **Spatial Intelligent Data Analysis**

An integration of information, methodology and knowledge for spatial data analysis

### **China and US Geo-Explorers**

#### An Integration of Spatial Data and Analysis for US and China Studies