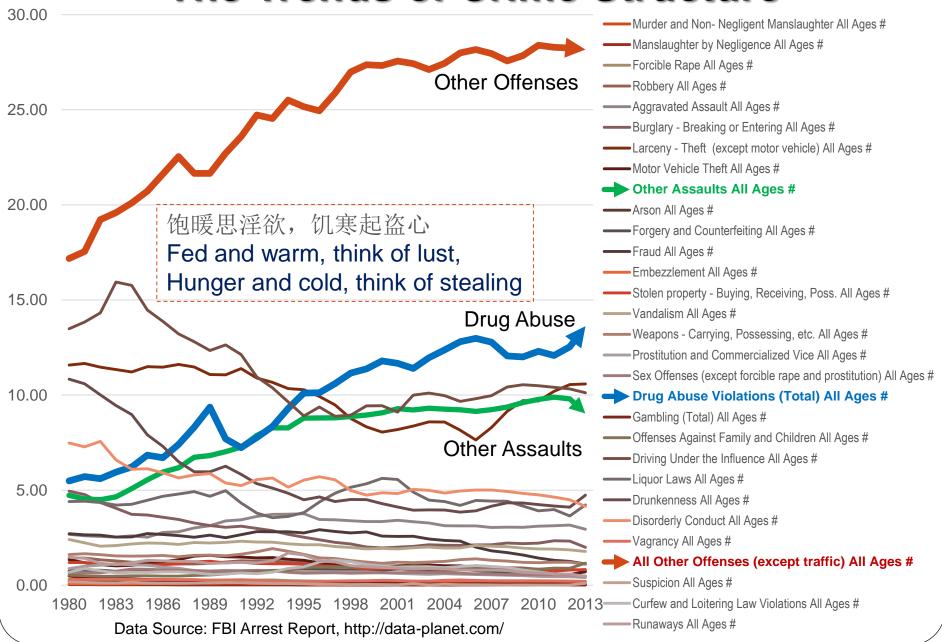

uld have for converting it into spatial explorer of crime?
- Can I add data into spatial explorer of crime by myself?
- When I download data, how to link my data with other socioeconomic and crime data via geo-explorer of crime?
- If I have crime data from other sources, what can I benefit from using spatial explorer of crime?
- What are the differences between spatial explorer of crime and some other online crime mapping tools such as <u>http://www.crimemapping.com</u>?



# Applications

- **Spatial Patterns of Crime**
- **♦** Spatial **Trends** of Crime
- Crime and Population
- Crime and Economy
- Crime and Environment
- Crime and Social Development
- Policy Impacts on Local Crime
- Location Decision of Public Security Facilities

### **The Trends of Crime Structure**

 $\frac{0}{0}$ 



# The Ecological Approach

- □ Ecological crime model (graphic model)
- Multi-scale analysis
- Ecological chain analysis
- Spatial data analysis and visualization
- Quantitative models
- Big data analysis
- Simulations
- Predictions





### **Problems with Data**

- Data is inaccurate
- Data is incomplete
- Data is not comparable
- Data is not available in standard sources



# **Big Data for Spatial Analysis**

24,900,00

23,900,00

23,700,00

23,000,00

Data sources:

- Search engines (google, yahoo,...)
- Facebook
- Twitter
- Blogs
- WeChat
- QQ
- Users' data

|          | rape Key Words Theme Map |      |    |            |  |  |
|----------|--------------------------|------|----|------------|--|--|
| Date:    | 20/10/20                 | 15   |    |            |  |  |
|          | n