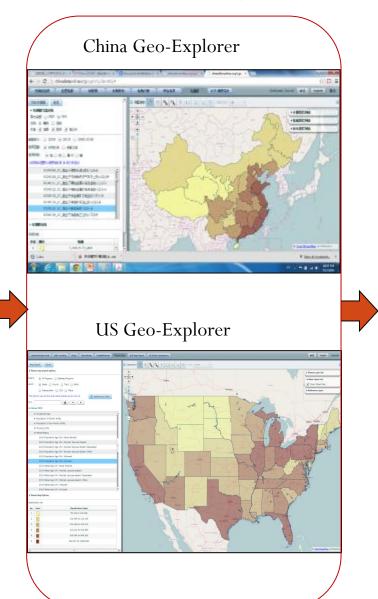

### **China and US Geo-Explorers**

#### An Integration of Spatial Data and Analysis for US and China Studies