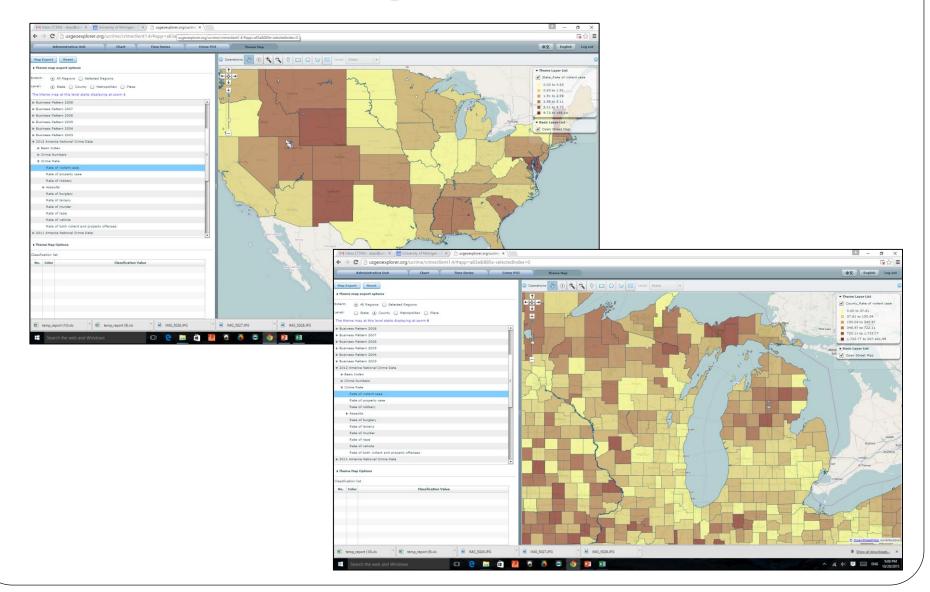

### **Crime Site Analysis**

### **Crime Trend Analysis**

| M Inbox (7,554) - sbao@umi × 20 University of Michigan -                                                                                                                                                                                                                                                                                                                                                                                                                                                                                                                                                                | C X 🗅 usgeoexplorer.org/ucrime X                                                                                                                                                                                                                                                                                                                                                                                                                                                                                                                                                                                                                                                                                                                                                                                                                                                                                                                                                                                                                                                                                                                                                                                                                                                                                                                                                                                                                                                                                                                                                                                                                                                                                                                                                                                                                                                                                                                                                                                                                                                                                                                                                                                                                                                                                                                                                                                                                                                                                                                                                                                                                                                                                                                                                                                                                                                                                                                                                                                                                                                  | Ø ×                                                  |
|-------------------------------------------------------------------------------------------------------------------------------------------------------------------------------------------------------------------------------------------------------------------------------------------------------------------------------------------------------------------------------------------------------------------------------------------------------------------------------------------------------------------------------------------------------------------------------------------------------------------------|-----------------------------------------------------------------------------------------------------------------------------------------------------------------------------------------------------------------------------------------------------------------------------------------------------------------------------------------------------------------------------------------------------------------------------------------------------------------------------------------------------------------------------------------------------------------------------------------------------------------------------------------------------------------------------------------------------------------------------------------------------------------------------------------------------------------------------------------------------------------------------------------------------------------------------------------------------------------------------------------------------------------------------------------------------------------------------------------------------------------------------------------------------------------------------------------------------------------------------------------------------------------------------------------------------------------------------------------------------------------------------------------------------------------------------------------------------------------------------------------------------------------------------------------------------------------------------------------------------------------------------------------------------------------------------------------------------------------------------------------------------------------------------------------------------------------------------------------------------------------------------------------------------------------------------------------------------------------------------------------------------------------------------------------------------------------------------------------------------------------------------------------------------------------------------------------------------------------------------------------------------------------------------------------------------------------------------------------------------------------------------------------------------------------------------------------------------------------------------------------------------------------------------------------------------------------------------------------------------------------------------------------------------------------------------------------------------------------------------------------------------------------------------------------------------------------------------------------------------------------------------------------------------------------------------------------------------------------------------------------------------------------------------------------------------------------------------------|------------------------------------------------------|
| ← → C 🗋 usgeoexplorer.org/ucrime/crimecli                                                                                                                                                                                                                                                                                                                                                                                                                                                                                                                                                                               | ient1.4/#app=a83a&885e-selectedIndex=0                                                                                                                                                                                                                                                                                                                                                                                                                                                                                                                                                                                                                                                                                                                                                                                                                                                                                                                                                                                                                                                                                                                                                                                                                                                                                                                                                                                                                                                                                                                                                                                                                                                                                                                                                                                                                                                                                                                                                                                                                                                                                                                                                                                                                                                                                                                                                                                                                                                                                                                                                                                                                                                                                                                                                                                                                                                                                                                                                                                                                                            | <b>∝</b> ☆ ≡                                         |
| Administrative Unit Chart                                                                                                                                                                                                                                                                                                                                                                                                                                                                                                                                                                                               | Time Series     Crime POI     Theme Map       中文                                                                                                                                                                                                                                                                                                                                                                                                                                                                                                                                                                                                                                                                                                                                                                                                                                                                                                                                                                                                                                                                                                                                                                                                                                                                                                                                                                                                                                                                                                                                                                                                                                                                                                                                                                                                                                                                                                                                                                                                                                                                                                                                                                                                                                                                                                                                                                                                                                                                                                                                                                                                                                                                                                                                                                                                                                                                                                                                                                                                                                  | English Log out                                      |
| Census Chart Reset                                                                                                                                                                                                                                                                                                                                                                                                                                                                                                                                                                                                      | Coperations 🔆 🕞 🔍 🖓 🔲 🔿 🦙 🕅 Level: State                                                                                                                                                                                                                                                                                                                                                                                                                                                                                                                                                                                                                                                                                                                                                                                                                                                                                                                                                                                                                                                                                                                                                                                                                                                                                                                                                                                                                                                                                                                                                                                                                                                                                                                                                                                                                                                                                                                                                                                                                                                                                                                                                                                                                                                                                                                                                                                                                                                                                                                                                                                                                                                                                                                                                                                                                                                                                                                                                                                                                                          | 0                                                    |
| ✓ State Crime Statistics     ✓ Police Agency      ↔     Findex     → Region List     ✓ Crime Number      ↔     ✓ Index     ✓ Count of violant offenses     ✓ Count of property offenses                                                                                                                                                                                                                                                                                                                                                                                                                                 | Start date 1990 V End date 2010 V Export                                                                                                                                                                                                                                                                                                                                                                                                                                                                                                                                                                                                                                                                                                                                                                                                                                                                                                                                                                                                                                                                                                                                                                                                                                                                                                                                                                                                                                                                                                                                                                                                                                                                                                                                                                                                                                                                                                                                                                                                                                                                                                                                                                                                                                                                                                                                                                                                                                                                                                                                                                                                                                                                                                                                                                                                                                                                                                                                                                                                                                          | e Layer List<br>Layer List<br>n Street Map           |
| Count of robberies with stam<br>Count of robberies with own<br>Count of robberies with own<br>✓ Count of robberies<br>Count of robberies with knife<br>Count of assults with gun<br>Count of assults with knife<br>✓ Count of simple (misdemeanor) assaults<br>✓ Count of relony assaults<br>✓ Count of relony assaults<br>✓ Count of vehicles thefts<br>Count of larceny thefts<br>Count of larceny thefts<br>Count of both violent and property offenses<br>✓ Count of burglaries | 200000<br>100000<br>Count of massingulater<br>Count of simple (misdemeanor)<br>1990 1992 1994 1996 1998 2000 2002 2004 2006 2008 2010<br>1990 1992 1994 1996 1998 2000 2002 2004 2006 2008 2010<br>1990 1992 1994 1995 1997 1999 2001 2003 2005 2007 2009<br>Count of simple (misdemeanor)<br>Count of simple (misdemeanor)<br>Count of massingher<br>Count of burglaries<br>Count of burglaries<br>Count of burglaries<br>Count of property offenses<br>Count of simple (misdemeanor)<br>Count of massingher<br>Count of burglaries<br>Count of property offenses<br>Count of burglaries<br>Count of burglaries<br>Count of property offenses<br>Count of burglaries<br>Count of burglaries                                                                                                                                                                                                                                                                                                                                                                                                                                                                                                                                                                                                                                                                                                                                                                                                                                                                                                                                                                                                                                                                                                                                                                                                                                                                                                                                                                                                                                                                                                                                                                                                                                                                                                                                                                                                                                                                                                                                                                                                                                                                                        | Statistics                                           |
| <ul> <li>✓ Count of murders</li> <li>✓ Count of rapes</li> <li>✓ Region List</li> </ul>                                                                                                                                                                                                                                                                                                                                                                                                                                                                                                                                 | Start date         1990         V         End date         2010         V         Export         1996         1998         2000         2002         2004         2006         2008         2010           2000000         Statistics         1997         1999         2001         2003         2005         2007         2009                                                                                                                                                                                                                                                                                                                                                                                                                                                                                                                                                                                                                                                                                                                                                                                                                                                                                                                                                                                                                                                                                                                                                                                                                                                                                                                                                                                                                                                                                                                                                                                                                                                                                                                                                                                                                                                                                                                                                                                                                                                                                                                                                                                                                                                                                                                                                                                                                                                                                                                                                                                                                                                                                                                                                  | variance: 2499.5<br>Count of simple<br>(misdemeanor) |
| Ohio       -         Oklahoma       -         Oregon       -         Pennsylvania       Rhode Island         South Carolina       -         South Dakota       -         Crime Rate (2)       -         Index       -         Region List       -                                                                                                                                                                                                                                                                                                                                                                       | Count of property offenses<br>Average: 13660.57<br>Variance:<br>80000<br>60000<br>60000<br>60000<br>60000<br>60000<br>60000<br>60000<br>60000<br>60000<br>60000<br>60000<br>60000<br>60000<br>60000<br>60000<br>60000<br>60000<br>60000<br>60000<br>60000<br>60000<br>60000<br>60000<br>60000<br>60000<br>60000<br>60000<br>60000<br>60000<br>60000<br>60000<br>60000<br>60000<br>60000<br>60000<br>60000<br>60000<br>60000<br>60000<br>60000<br>60000<br>60000<br>60000<br>60000<br>60000<br>60000<br>60000<br>60000<br>60000<br>60000<br>60000<br>60000<br>60000<br>60000<br>60000<br>60000<br>60000<br>60000<br>60000<br>60000<br>60000<br>60000<br>60000<br>60000<br>60000<br>60000<br>60000<br>60000<br>60000<br>60000<br>60000<br>60000<br>60000<br>60000<br>60000<br>60000<br>60000<br>60000<br>60000<br>60000<br>60000<br>60000<br>60000<br>60000<br>60000<br>60000<br>60000<br>60000<br>60000<br>60000<br>60000<br>60000<br>60000<br>60000<br>60000<br>60000<br>60000<br>60000<br>60000<br>60000<br>60000<br>60000<br>60000<br>60000<br>60000<br>60000<br>60000<br>60000<br>60000<br>60000<br>60000<br>60000<br>60000<br>60000<br>60000<br>60000<br>60000<br>60000<br>60000<br>60000<br>60000<br>60000<br>60000<br>60000<br>60000<br>60000<br>60000<br>60000<br>60000<br>60000<br>60000<br>60000<br>60000<br>60000<br>60000<br>60000<br>60000<br>60000<br>60000<br>60000<br>60000<br>60000<br>60000<br>60000<br>60000<br>60000<br>60000<br>60000<br>60000<br>60000<br>60000<br>60000<br>60000<br>60000<br>60000<br>60000<br>60000<br>60000<br>60000<br>60000<br>60000<br>60000<br>60000<br>60000<br>60000<br>60000<br>60000<br>60000<br>60000<br>60000<br>60000<br>60000<br>60000<br>60000<br>60000<br>60000<br>60000<br>60000<br>60000<br>60000<br>60000<br>60000<br>60000<br>60000<br>60000<br>60000<br>60000<br>60000<br>60000<br>60000<br>60000<br>60000<br>60000<br>60000<br>60000<br>60000<br>60000<br>60000<br>60000<br>60000<br>60000<br>60000<br>60000<br>60000<br>60000<br>60000<br>60000<br>60000<br>60000<br>60000<br>60000<br>60000<br>60000<br>60000<br>60000<br>60000<br>60000<br>60000<br>60000<br>60000<br>60000<br>60000<br>60000<br>60000<br>60000<br>60000<br>60000<br>60000<br>60000<br>60000<br>60000<br>60000<br>60000<br>60000<br>60000<br>60000<br>60000<br>60000<br>60000<br>60000<br>60000<br>60000<br>60000<br>60000<br>60000<br>60000<br>60000<br>60000<br>60000<br>60000<br>60000<br>60000<br>60000<br>60000<br>70000<br>70000<br>70000<br>70000<br>70000<br>70000<br>70000<br>70000<br>70000<br>70000<br>70000<br>70000<br>70000<br>70000<br>70000<br>70000<br>70000<br>70000<br>70000<br>70000<br>70000<br>70000<br>70000<br>70000<br>70000<br>70000<br>70000<br>70000<br>70000<br>70000<br>70000<br>70000<br>70000<br>70000<br>70000<br>70000<br>70000<br>70000<br>70000<br>70000<br>70000<br>70000<br>70000<br>70000<br>70000<br>70000<br>70000<br>70000<br>70000<br>70000<br>70000<br>70000<br>70000<br>70000<br>70000<br>70000<br>70000<br>70000<br>70000<br>70000<br>70000<br>70000<br>70000<br>70000<br>70000<br>700000<br>7000000 | Creative the contributor                             |
| temp_report (10).xls                                                                                                                                                                                                                                                                                                                                                                                                                                                                                                                                                                                                    | *  IMG_5026JPG IMG_5027JPG IMG_5028JPG                                                                                                                                                                                                                                                                                                                                                                                                                                                                                                                                                                                                                                                                                                                                                                                                                                                                                                                                                                                                                                                                                                                                                                                                                                                                                                                                                                                                                                                                                                                                                                                                                                                                                                                                                                                                                                                                                                                                                                                                                                                                                                                                                                                                                                                                                                                                                                                                                                                                                                                                                                                                                                                                                                                                                                                                                                                                                                                                                                                                                                            | Show all downloads ×                                 |
| Earch the web and Windows                                                                                                                                                                                                                                                                                                                                                                                                                                                                                                                                                                                               |                                                                                                                                                                                                                                                                                                                                                                                                                                                                                                                                                                                                                                                                                                                                                                                                                                                                                                                                                                                                                                                                                                                                                                                                                                                                                                                                                                                                                                                                                                                                                                                                                                                                                                                                                                                                                                                                                                                                                                                                                                                                                                                                                                                                                                                                                                                                                                                                                                                                                                                                                                                                                                                                                                                                                                                                                                                                                                                                                                                                                                                                                   | 9:15 PM<br>ENG 10/20/2015                            |